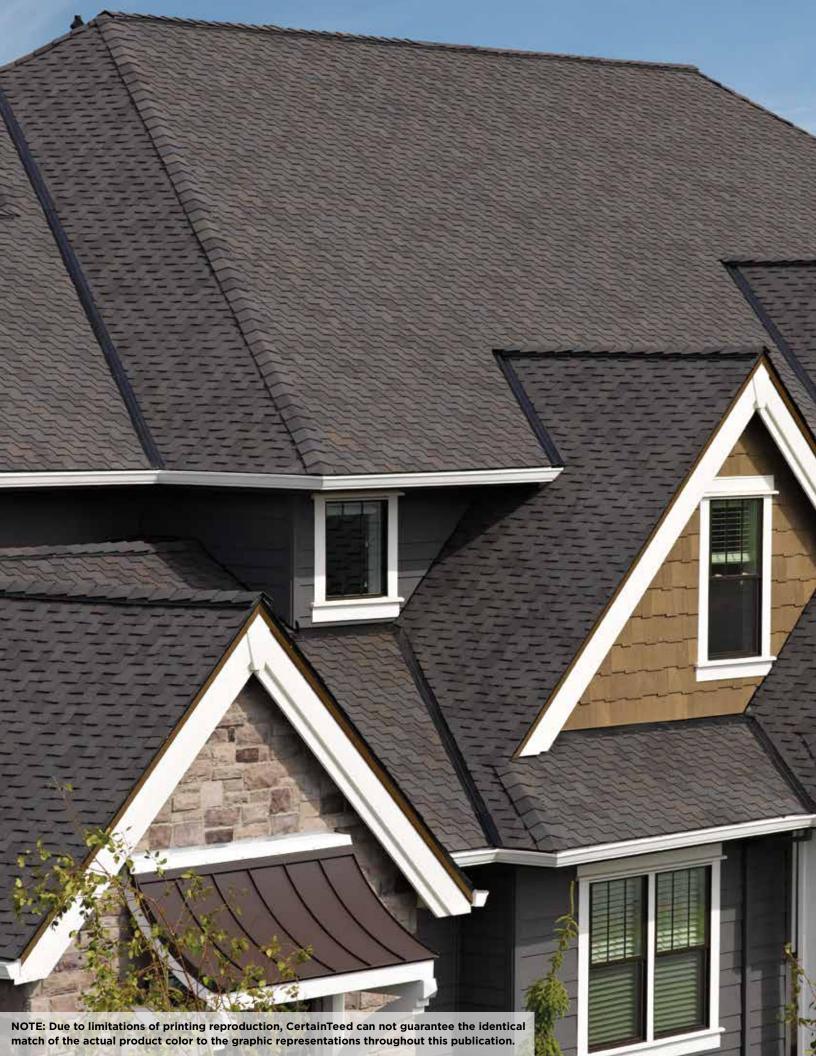

## PRESIDENTIAL SHAKE® TL

Luxurious performance that defines an industry. It doesn't come along often, but when you see it, you know it.

- The only three-layer shingle of its kind in the industry, with more asphalt for stronger protection against weathering and thermal shock.
- Sculpted tabs provide the unique, rustic beauty of hand-split cedar shake roofing
- A wealth of colors capable of achieving any design vision

#### PRESIDENTIAL SHAKE COLOR PALETTE

Classic Weathered Wood

Shadow Gray