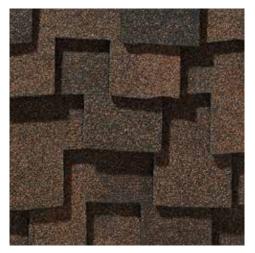

#### PRESIDENTIAL SHAKE® TL COLOR PALETTE

Aged Bark Autumn Blend Charcoal Black

- An intricate shingle design that creates an architecturally beautiful roof
- A rich color palette to enhance and complement any home exterior

Scan code for more information

Aged Bark

Autumn Blend