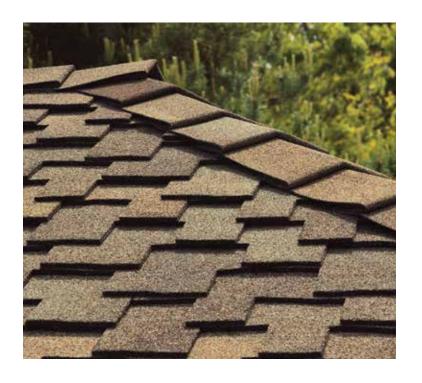

## EXECUTIVE STYLE IN A TRUE ORIGINAL

The shade, texture and rustic sculpted edges of each Presidential Series shingle combines to create a sophisticated design that stands far above the rest.

#### THE LOOK OF WOOD, MINUS THE WORRY

Presidential Series shingles are less costly than cedar shakes, but the benefits don't end there. Unlike wood, these shingles will not rot, and offer the industry's highest fire resistance rating. Plus, with the ultimate in stain protection, CertainTeed's **Streak**Fighter technology uses the power of science to repel algae before it can take hold and spread. **Streak**Fighter's granular blend includes naturally algae-resistant copper to combat the ugly black streaking caused by algae and help your roof maintain its beauty for years to come.

## PRESIDENTIAL SHAKE® TL

Luxurious performance that defines an industry. It doesn't come along often, but when you see it, you know it.

- The only three-layer shingle of its kind in the industry, with more asphalt for stronger protection against weathering and thermal shock.
- Sculpted tabs provide the unique, rustic beauty of hand-split cedar shake roofing
- A wealth of colors capable of achieving any design vision