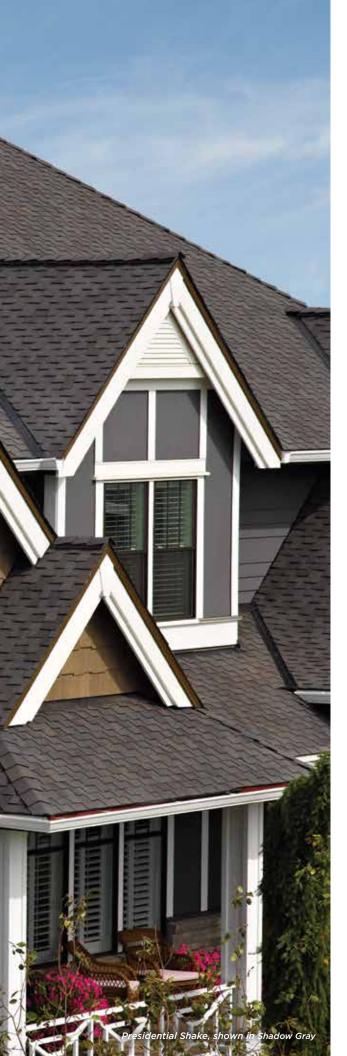

## Leadership Starts at the Top

When you're an innovator, people take notice. And when the first-of-its-kind becomes a top choice in the industry, the industry follows.

The Presidential Series is the original luxury shingle series created to replicate the appearance of hand-split cedar shakes in the form of premium roofing asphalt.

Presidential Shake® TL Presidential Shake®

## EXECUTIVE STYLE IN A TRUE ORIGINAL

The shade, texture and rustic sculpted edges of each Presidential Series shingle combines to create a sophisticated design that stands far above the rest.

#### THE LOOK OF WOOD, MINUS THE WORRY

Presidential Series shingles are less costly than cedar shakes, but the benefits don't end there. Unlike wood, these shingles will not rot, and offer the industry's highest fire resi