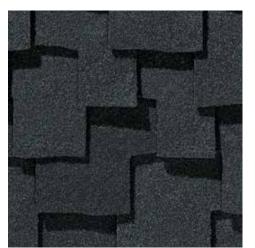

Scan code for more information

Country Gray

Shadow Gray

#### PRESIDENTIAL SHAKE COLOR PALETTE

Classic Weathered Wood

Shadow Gray