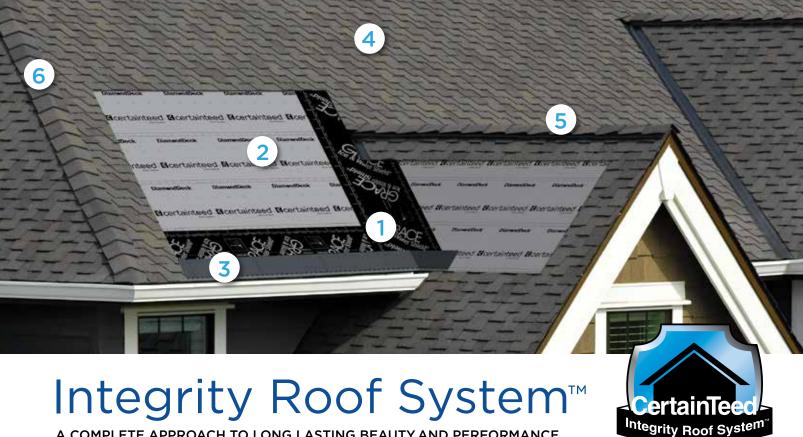

A COMPLETE APPROACH TO LONG LASTING BEAUTY AND PERFORMANCE

With as much care as you take in selecting the right contractor, choosing the right roof system is equally as important. A CertainTeed Integrity Roof System combines key elements that help ensure you have a well-built roof for long-lasting performance.

#### **OUR RECOMMENDATION FOR MAXIMUM PERFORMANCE\***

- Waterproofing Underlayment Grace Ice and Water Shield® Grace Ice and Water Shield® HT
- 2. Water-Resistant Underlayment DiamondDeck®
- 3. Starter Shingles Presidential Starter

- 4. Shingles Presidential Shake® TL Presidential Shake®
- 5. Ventilation CertainTeed® Ridge Vent CertainTeed® Rolled Ridge Vent CertainTeed® Intake Vent
- 6. Hip & Ridge Caps Cedar Crest®

\*There are other possible product combinations that create peace of mind and offer exceptional beauty. For a complete list of qualifying products, learn more at: