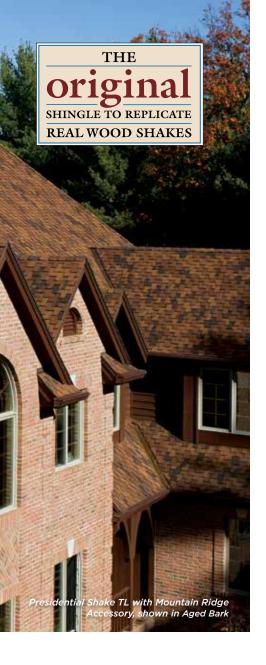

## Leadership Starts at the Top

When you're an innovator, people take notice. And when the first-of-its-kind becomes a top choice in the industry, the industry follows.

The Presidential Series is the original luxury shingle series created to replicate the appearance of hand-split cedar shakes in the form of premium roofing asphalt.

## EXECUTIVE STYLE IN A TRUE ORIGINAL

The shade, texture and rustic sculpted edges of each Presidential Series shingle combines to create a sophisticated design that stands far above the rest.

#### THE LOOK OF WOOD, MINUS THE WORRY

Presidential Series shingles are less costly than cedar shakes, but the benefits don't end there. Unlike wood, these shingles will not rot, and offer the industry's highest fire resistance rating. Plus, with the ultimate in stain protection, CertainTeed's **Streak**Fighter technology uses the power of science to repel algae before it can take hold and spread. **Streak**Fighter's granular blend includes naturally algae-resistant copper to combat the ugly black streaking caused by algae and help your roof maintain its beauty for years to come.