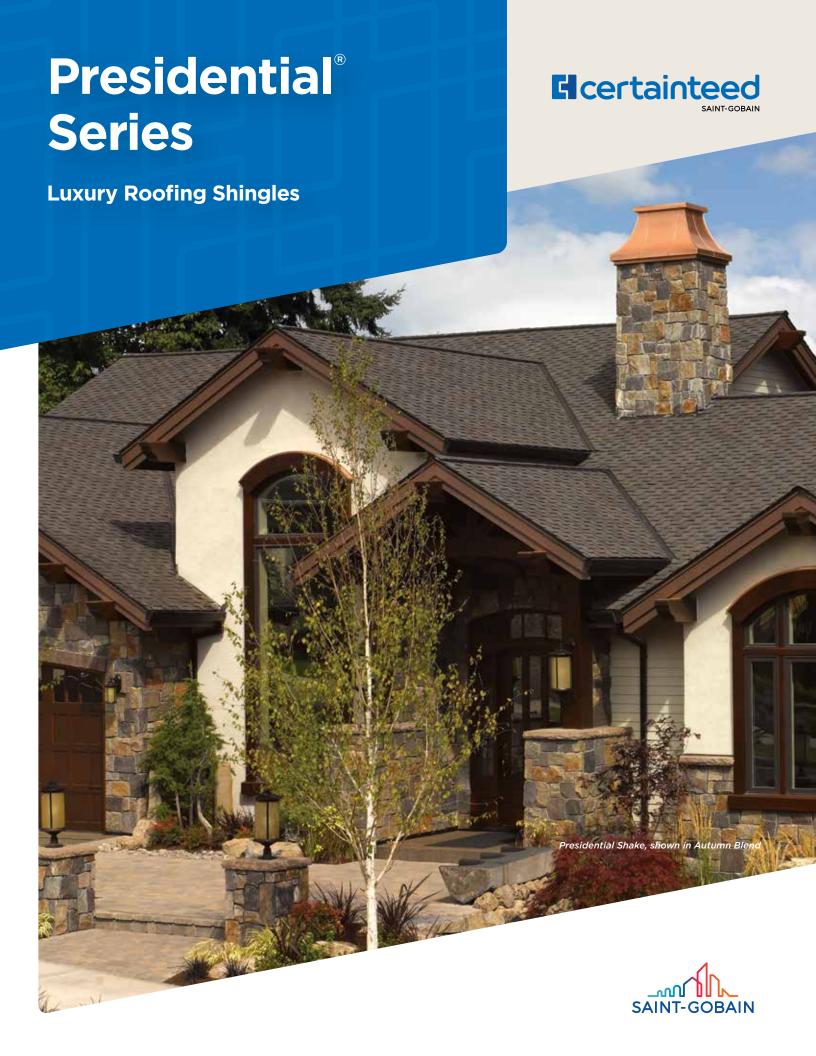

## Leadership Starts at the Top

When you're an innovator, people take notice. And when the first-of-its-kind becomes a top choice in the industry, the industry follows.

The Presidential Series is the original luxury shingle series created to replicate the appearance of hand-split cedar shakes in the form of premium roofing asphalt.

## EXECUTIVE STYLE IN A TRUE ORIGINAL

The shade, texture and rustic sculpted edges of each Presidential Series shingle combines to create a sophisticated design that stands far above the rest.