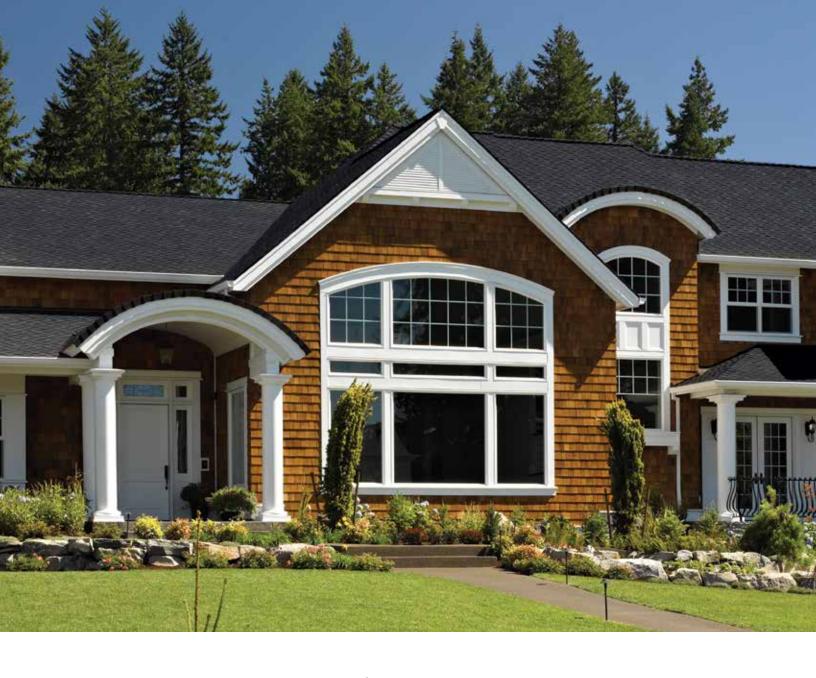

## Leadership Starts at the Top

When you're an innovator, people take notice. And when the first-of-its-kind becomes a top choice in the industry, the industry follows.

The Presidential Series is the original luxury shingle series created to replicate the appearance of hand-split cedar shakes in the form of premium roofing asphalt.

## EXECUTIVE STYLE IN A TRUE ORIGINAL

The shade, texture and rustic sculpted edges of each Presidential Series shingle combines to create a sophisticated design that stands far above the rest.