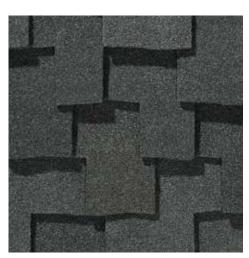

#### PRESIDENTIAL SHAKE COLOR PALETTE

Classic Weathered Wood

Shadow Gray

#### PRESIDENTIAL SHAKE®

The founding father of wood shake replicas, Presidential Shake established it all. The top tier performance of asphalt, the curb appeal of hand-split cedar shake roofing, and the unwavering quality of CertainTeed.