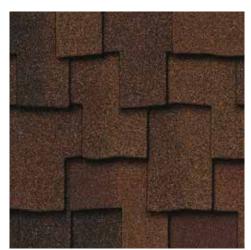

#### PRESIDENTIAL SHAKE COLOR PALETTE

Classic Weathered Wood

Shadow Gray

#### PRESIDENTIAL SHAKE®

The founding father of wood shake replicas, Presidential Shake established it all. The top tier performance of asphalt, the curb appeal of hand-split cedar shake roofing, and the unwavering quality of CertainTeed.