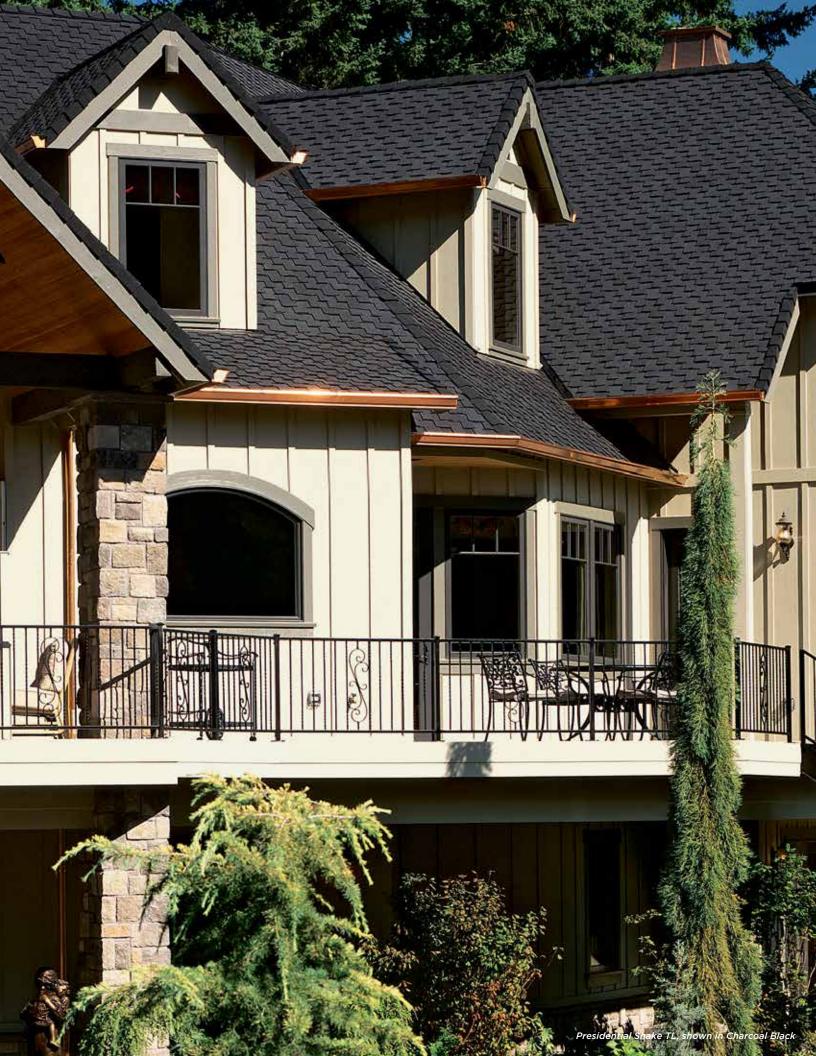

## Leadership Starts at the Top

When you're an innovator, people take notice. And when the first-of-its-kind becomes a top choice in the industry, the industry follows.

The Presidential Series is the original luxury shingle series created to replicate the appearance of hand-split cedar shakes in the form of premium roofing asphalt.

## PRESIDENTIAL SHAKE® TL

Luxurious performance that defines an industry. It doesn't come along often, but when you see it, you know it.

- The only three-layer shingle of its kind in the industry, with more asphalt for stronger protection against weathering and thermal shock.
- Sculpted tabs provide the unique, rustic beauty of hand-split cedar shake roofing
- A wealth of colors capable of achieving any design vision