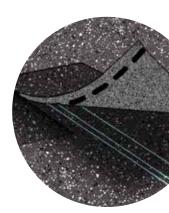

## **Streak**Fighter®

Algae Resistance

The ultimate in stain protection.

Those streaks you see on other roofs in your neighborhood? That's algae, and it's a common eyesore on roofing throughout North America. CertainTeed's **Streak**Fighter technology uses the power of science to repel algae before it can take hold and spread. **Streak**Fighter's granular blend includes naturally algae-resistant copper, helping your roof maintain its curb appeal and look beautiful for years to come.

### Granule with StreakFighter Technology

Ceramic coating \_

Copper layer

Mineral core ~

ive