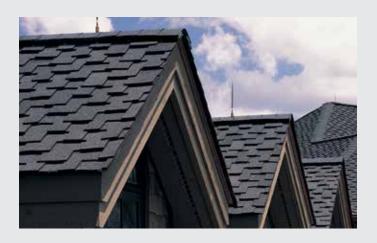

## Leadership Starts at the Top

When you're an innovator, people take notice. And when the first-of-its-kind becomes a top choice in the industry, the industry follows.

The Presidential Series is the original luxury shingle series created to replicate the appearance of hand-split cedar shakes in the form of premium roofing asphalt.

## EXECUTIVE STYLE IN A TRUE ORIGINAL

The shade, texture and rustic sculpted edges of each Presidential Series shingle combines to create a sophisticated design that stands far above the rest.

## PRESIDENTIAL SHAKE® TL

Luxurious performance that defines an industry. It doesn't come along often, but when you see it, you know it.

- The only three-layer shingle of its kind in the industry, with more asphalt for stronger protection against weathering and thermal shock.
- Sculpted tabs provide the unique, rustic beauty of hand-split cedar shake roofing
- A wealth of colors capable of achieving any design vision