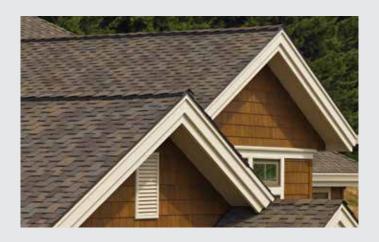

#### PRESIDENTIAL SHAKE®

The founding father of wood shake replicas, Presidential Shake established it all. The top tier performance of asphalt, the curb appeal of hand-split cedar shake roofing, and the unwavering quality of CertainTeed.

## PRESIDENTIAL SHAKE®

- Dual-layer, high performance
- Distinctive sculpted, rustic look
- Industry-best lifetime limited warranty