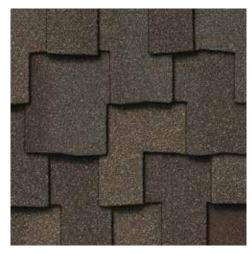

#### PRESIDENTIAL SHAKE® TL COLOR PALETTE

Aged Bark Autumn Blend Charcoal Black

- An intricate shingle design that creates an architecturally beautiful roof
- A rich color palette to enhance and complement any home exterior

Scan code for more information

Aged Bark

Autumn Blend