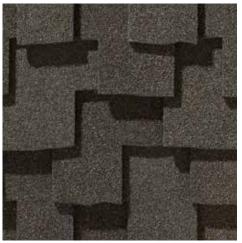

#### PRESIDENTIAL SHAKE COLOR PALETTE

Classic Weathered Wood

Shadow Gray

#### PRESIDENTIAL SHAKE®

The founding father of wood shake replicas, Presidential Shake established it all. The top tier performance of asphalt, the curb appeal of hand-split cedar shake roofing, and the unwavering quality of CertainTeed.