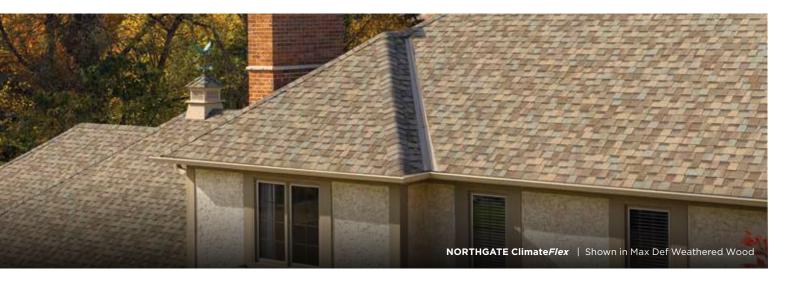

# ClimateF/ex®

Outstanding durability. Featuring the latest advances in polymer science, CertainTeed's ClimateFlex technology works at a molecular level to make shingles strong and pliable. The rubber-like qualities of the ClimateFlex asphalt formula provides each shingle with improved hail resistance, cold-weather flexibility, and granule adhesion. With NorthGate ClimateFlex, you give your home the curb appeal of designer roofing and the protective resilience of polymer-modified asphalt, all backed by CertainTeed's manufacturer warranty - the most comprehensive and valued warranty in the industry.