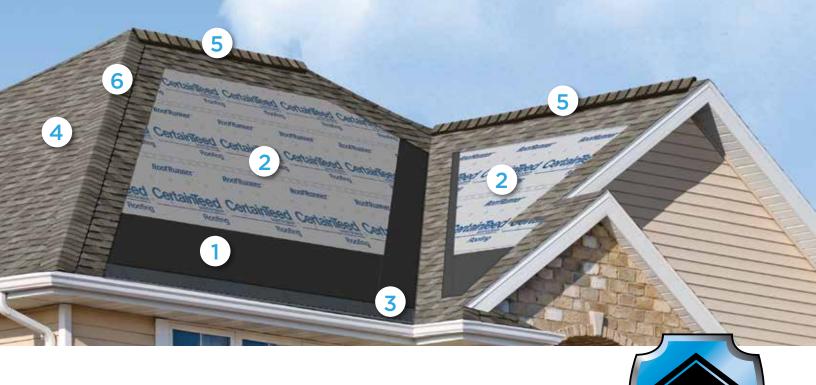

# Integrity Roof System™

A COMPLETE APPROACH TO LONG LASTING BEAUTY AND PERFORMANCE

With as much care as you take in selecting the right contractor, choosing the right roof system is equally as important. A CertainTeed Integrity Roof System combines key elements that help ensure you have a well-built roof for long-lasting performance.

#### Waterproofing Underlayment

The first step in your defense against the elements. Self-adhering underlayment is installed at vulnerable areas of your roof to help prevent leaks from wind-driven rain and ice dams.

### 2. Water-Resistant Underlayment

Provides a protective layer over the roof deck and acts as a secondary barrier against leaks.

# 3. Starter Shingles

Starter Shingles are the first course of shingles that are installed and designed to work in tandem with the roof shingles above for optimal shingle sealing and performance.

# 4. Shingles

Choose from a variety of Good-Better-Best styles to complement any roof design and fit your budget.

## 5. Ventilation

A roof that breathes is shown to perform better and last longer. Ridge Vents, in combination with Intake Vents, allow air to flow on the underside of your roof deck, keeping the attic cooler in the summer and drier in the winter.

## 6. Hip & Ridge Caps

Available in numerous profiles, these accessories are used on the roof's hip and ridge lines for a distinctive finishing touch to your new roof.

avail

certainteed.com/roofing

Integrity Roof System