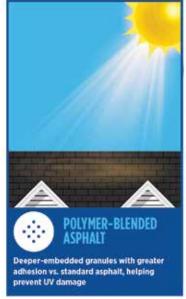

# ClimateF/ex®

Outstanding durability. Featuring the latest advances in polymer science, CertainTeed's ClimateFlex technology works at a molecular level to make shingles strong and pliable. The rubber-like qualities of the ClimateFlex asphalt formula provides each shingle with improved hail resistance, cold-weather flexibility, and granule adhesion. With NorthGate ClimateFlex, you give your home the curb appeal of designer roofing and the protective resilience of polymer-modified asphalt, all backed by CertainTeed's manufacturer warranty - the most comprehensive and valued warranty in the industry.

Highest industry-rated impact protection against hail & other weather-related impacts

and greater weathering endurance than standard asphalt shingles

For more than fifteen years, contractors have used NailTrak to install shingles with speed, accuracy, and confidence. With a nailing area three times wider than that of a typical laminate shingle, NailTrak helps ensure each shingle is installed per manufacturer's specifications.