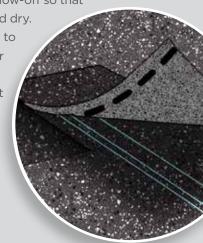

Highest industry-rated impact protection against hail & other weather-related impacts

and greater weathering endurance than standard asphalt shingles

For more than fifteen years, contractors have used NailTrak to install shingles with speed, accuracy, and confidence. With a nailing area three times wider than that of a typical laminate shingle, NailTrak helps ensure each shingle is installed per manufacturer's specifications.