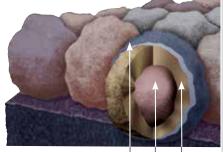

## **Granule with Streak** *Fighter* **Technology**

Ceramic coating | Mineral core | Copper layer