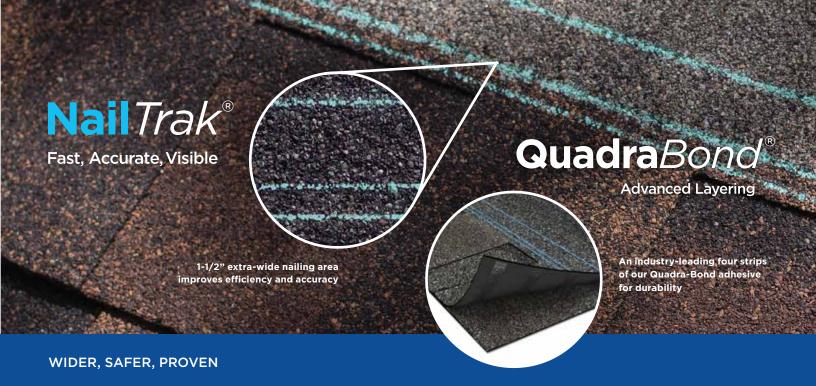

Highest industry-rated impact protection against hail & other weather-related impacts

and greater weathering endurance than standard asphalt shingles

For more than fifteen years, contractors have used NailTrak to install shingles with speed, accuracy, and confidence. With a nailing area three times wider than that of a typical laminate shingle, NailTrak helps ensure each shingle is installed per manufacturer's specifications.

NorthGate ClimateFlex shingles also feature CertainTeed's specially formulated Quadra-Bond® adhesive, which laminates shingle layers at an industry-leading four points for superior resistance to delamination.

Together, our NailTrak and Quadra-Bond technologies deliver the strength and durability that gives homeowners greater peace of mind that their home and possessions are protected.