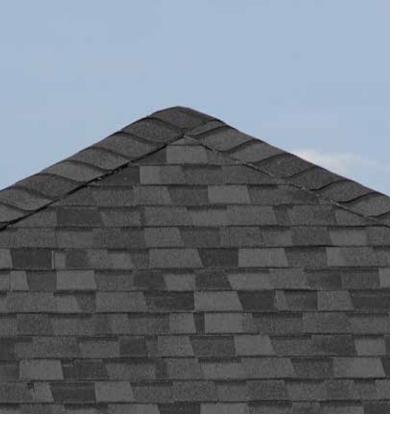

#### NORTHGATE® ClimateFlex®

#### **SPECIFICATIONS**

- Two-piece laminated fiberglass-based construction
- Classic shades and dimensionality of natural wood or slate

(For U.S. building code compliance, see product specification sheets.)