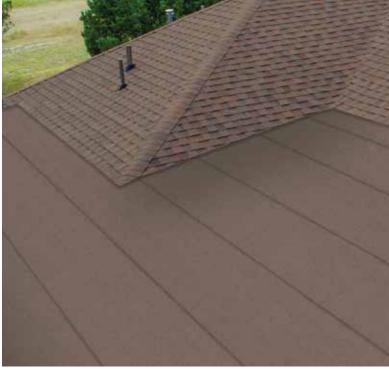

# Add a Little Accent to Your Roof

For a finishing touch to cap hips and ridges, use 12" Shadow Ridge **Climate**Flex — available in colors to match your NorthGate **Climate**Flex shingles.

# Color Companion Products for Flat Roof Areas

With CertainTeed Flintlastic® SA, you can coordinate flat roof areas like carports, canopies and porches with your main roof. Flintlastic SA is a self-adhering low slope roofing product available in colors that complement some of the most popular CertainTeed shingles.