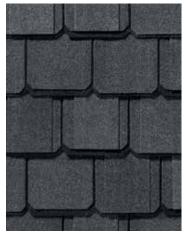

## GRAND MANOR<sup>®</sup> COLOR PALETTE

Colonial Slate

Gatehouse Slate

Stonegate Gray

Weathered Wood

Black Pearl

Brownstone

Georgian Brick

Sherwood Forest