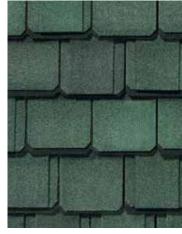

## GRAND MANOR<sup>®</sup> COLOR PALETTE

Colonial Slate

Gatehouse Slate

Stonegate Gray

Weathered Wood

Black Pearl

Brownstone

Georgian Brick

Sherwood Forest