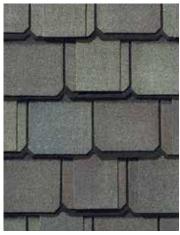

## GRAND MANOR<sup>®</sup> COLOR PALETTE

Colonial Slate

Gatehouse Slate

Stonegate Gray

Weathered Wood

Black Pearl

Brownstone

Georgian Brick

Sherwood Forest