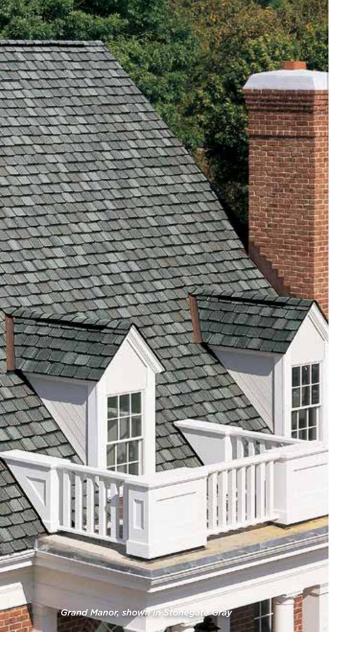

# **Grand Manor**<sup>®</sup>

Luxury Roofing Shingles

Grand Manor, shown in Brownstone

GRANDMANOR

+YEARS

NOTE: Due to limitations of printing reproduction, CertainTeed can not guarantee the identical match of the actual product color to the graphic representations throughout this publication.

# The Peak of Perfection

Some roofs say more. About you. About your style. About the home that uniquely showcases your life.

Grand Manor says it all with a style and grace that is exceptional from every angle. The luxurious multi-layered laminated shingle replicates the look of slate with the confidence backed by a lifetime warranty.

Your home becomes your castle with one of the heaviest shingles we've ever made. CertainTeed developed Grand Manor to endure all types of weather and always look its best, even on the steepest slopes.

### STRIKING LOOKS

Deep shadows and random tabs are the secrets behind the design genius in Grand Manor. The result is a shingle with the incredibly authentic depth and dimension of slate.