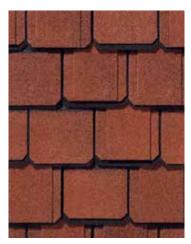

## GRAND MANOR<sup>®</sup> COLOR PALETTE

Colonial Slate

Gatehouse Slate

Stonegate Gray

Weathered Wood

Black Pearl

Brownstone

Georgian Brick

Sherwood Forest