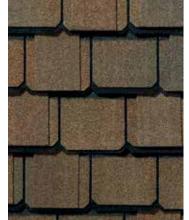

## GRAND MANOR<sup>®</sup> COLOR PALETTE

Colonial Slate

Gatehouse Slate

Stonegate Gray

Weathered Wood

Black Pearl

Brownstone

Georgian Brick

Sherwood Forest