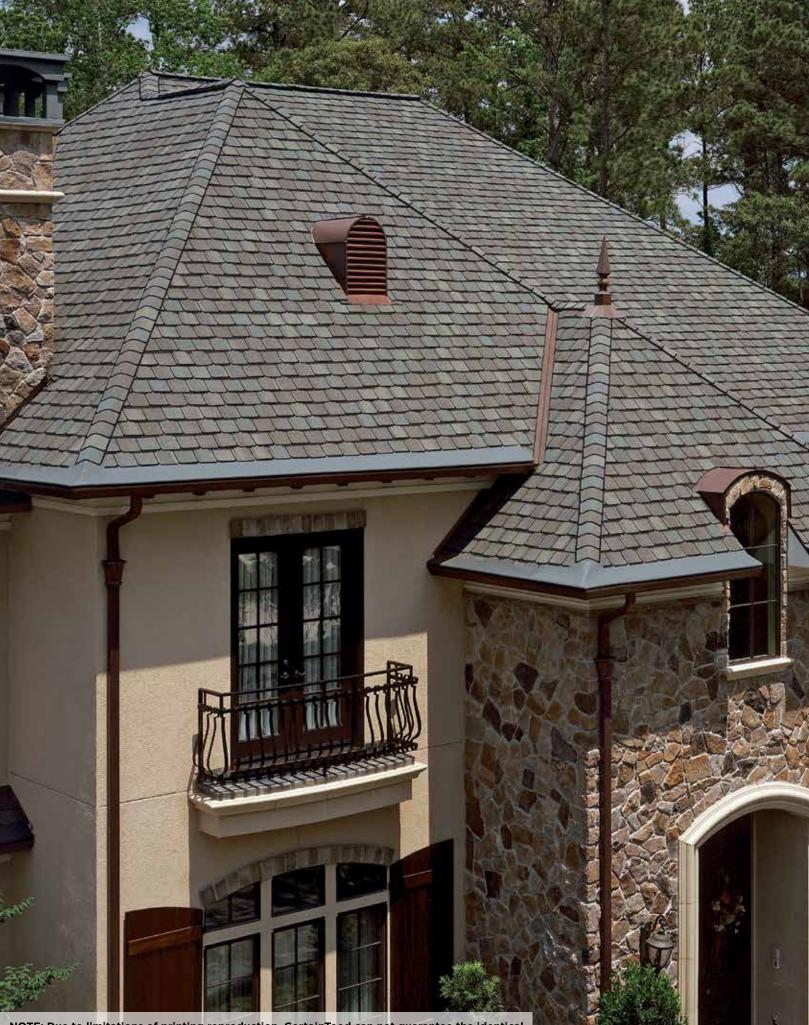

# **Grand Manor**<sup>®</sup>

Luxury Roofing Shingles

Grand Manor, shown in Brownstone

GRANDMANOR

+YEARS

NOTE: Due to limitations of printing reproduction, CertainTeed can not guarantee the identical match of the actual product color to the graphic representations throughout this publication.

# The Peak of Perfection

Some roofs say more. About you. About your style. About the home that uniquely showcases your life.

Grand Manor says it all with a style and grace that is exceptional from every angle. The luxurious multi-layered laminated shingle replicates the look of slate with the confidence backed by a lifetime warranty.

Your home becomes your castle with one of the heaviest shingles we've ever made. CertainTeed developed Grand Manor to endure all types of weather and always look its best, even on the steepest slopes.

### STRIKING LOOKS

Deep shadows and random tabs are the secrets behind the design genius in Grand Manor. The result is a shingle with the incredibly authentic depth and dimension of slate.