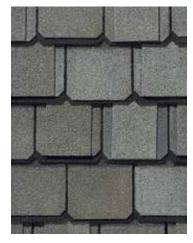

## GRAND MANOR<sup>®</sup> COLOR PALETTE

Colonial Slate

Gatehouse Slate

Stonegate Gray

Weathered Wood

Black Pearl

Brownstone

Georgian Brick

Sherwood Forest