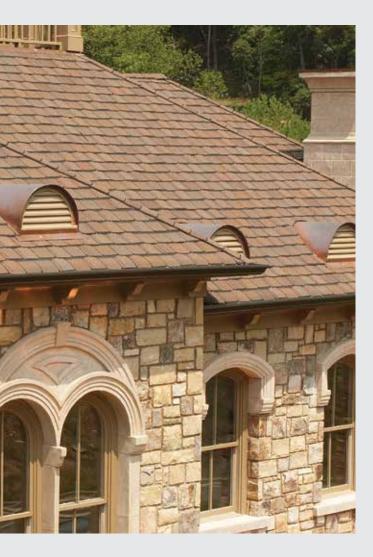

# **Grand Manor**<sup>®</sup>

Luxury Roofing Shingles

Grand Manor, shown in Brownstone

GRANDMANOR

+YEARS

NOTE: Due to limitations of printing reproduction, CertainTeed can not guarantee the identical match of the actual product color to the graphic representations throughout this publication.

# The Peak of Perfection

Some roofs say more. About you. About your style. About the home that uniquely showcases your life.

Grand Manor says it all with a style and grace that is exceptional from every angle. The luxurious multi-layered laminated shingle replicates the look of slate with the confidence backed by a lifetime warranty.

Your home becomes your castle with one of the heaviest shingles we've ever made. CertainTeed developed Grand Manor to endure all types of weather and always look its best, even on the steepest slopes.

### STRIKING LOOKS

Deep shadows and random tabs are the secrets behind the design genius in Grand Manor. The result is a shingle with the incredibly authentic depth and dimension of slate.