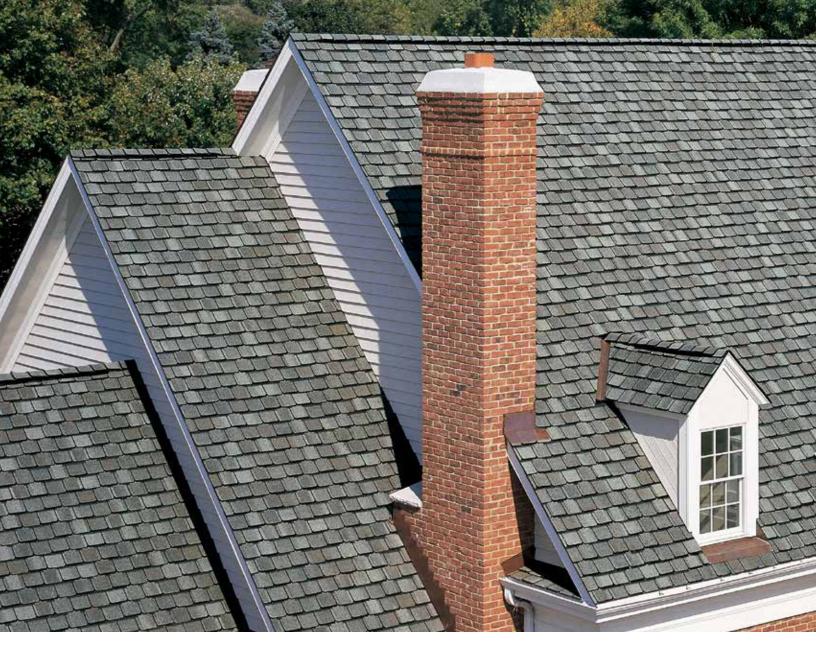

# The Peak of Perfection

Some roofs say more. About you. About your style. About the home that uniquely showcases your life.

Grand Manor says it all with a style and grace that is exceptional from every angle. The luxurious multi-layered laminated shingle replicates the look of slate with the confidence backed by a lifetime warranty.

Your home becomes your castle with one of the heaviest shingles we've ever made. CertainTeed developed Grand Manor to endure all types of weather and always look its best, even on the steepest slopes.

### STRIKING LOOKS

Deep shadows and random tabs are the secrets behind the design genius in Grand Manor. The result is a shingle with the incredibly authentic depth and dimension of slate.