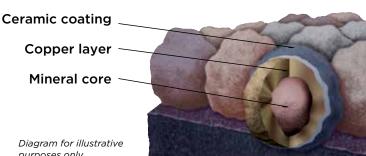

# **Streak***Fighter*<sup>®</sup>

Algae Resistance

The ultimate in stain protection.

Those streaks you see on other roofs in your neighborhood? That's algae, and it's a common eyesore on roofing throughout North America. CertainTeed's StreakFighter technology uses the power of science to repel algae before it can take hold and spread. StreakFighter's granular blend includes naturally algae-resistant copper, helping your roof maintain its curb appeal and look beautiful for years to come.

#### Granule with StreakFighter Technology

purposes only.