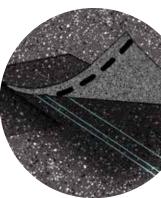

# **Streak***Fighter*<sup>®</sup>

Algae Resistance

The ultimate in stain protection.

Those streaks you see on other roofs in your neighborhood? That's algae, and it's a common eyesore on roofing throughout North America. CertainTeed's StreakFighter technology uses the power of science to repel algae before it can take hold and spread. StreakFighter's granular blend includes naturally algae-resistant copper, helping your roof maintain its curb appeal and look beautiful for years to come.

#### Granule with StreakFighter Technology

purposes only.