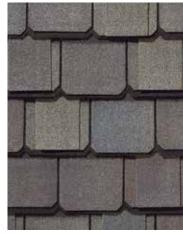

## GRAND MANOR<sup>®</sup> COLOR PALETTE

Colonial Slate

Gatehouse Slate

Stonegate Gray

Weathered Wood

Black Pearl

Brownstone

Georgian Brick

Sherwood Forest